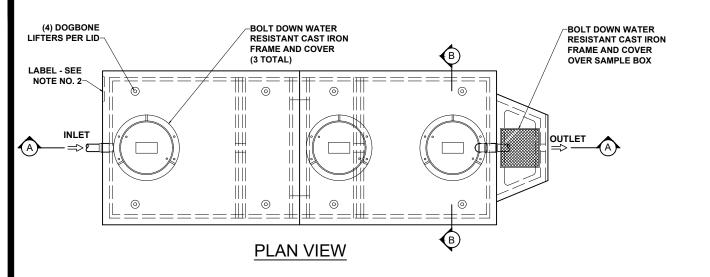

## NOTES:

- 1. (NOT USED)
- 2. REFER TO SPECIFICATION SHEET NOS. S-251 & S-252
- 3. REFER TO SPECIFICATION SHEET NO. S-201
- 4. REFER TO SPECIFICATION SHEET NO. S-250

| SCALE:      | DO NOT SCALE |            |  |  |  |  |
|-------------|--------------|------------|--|--|--|--|
| DRAWN BY:   | TPC          | 12.20.2024 |  |  |  |  |
| REVISED BY: |              |            |  |  |  |  |
| CHECKED BY: |              |            |  |  |  |  |