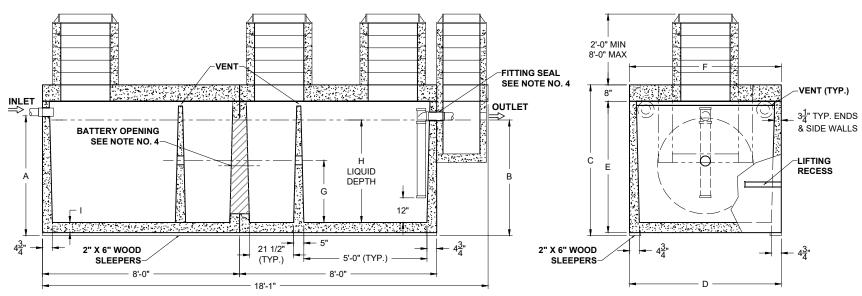

SECTION THRU "A-A"

SECTION THRU "B-B"

| ALL DIMENSIONS ARE IN INCHES & WEIGHTS IN LBS - (RISER WT. NOT INCLUDED)  EXCAVATION SPECIFICATIONS |        |        |        |    |        |    |        |        |       |         |        | TIONS  |           |           |
|-----------------------------------------------------------------------------------------------------|--------|--------|--------|----|--------|----|--------|--------|-------|---------|--------|--------|-----------|-----------|
|                                                                                                     |        |        |        |    |        |    |        |        |       | APPROX. |        |        | BELOW     | TANK      |
| MODEL                                                                                               | Α      | В      | С      | D  | E      | F  | G      | H      | l     | WEIGHT  | LENGTH | WIDTH  | INLET     | HEIGHT    |
| PC C-2-2000-HD                                                                                      | 50     | 48     | 63     | 74 | 55     | 74 | 24 3/4 | 41 1/2 | 4 1/2 | 29,020  | 21'-0" | 9'-2"  | 4'-2"     | 5'-5"     |
| PC C-2-2500-HD                                                                                      | 59     | 57     | 72     | 74 | 64     | 74 | 29 1/4 | 50 1/2 | 4 1/2 | 31,450  | 21'-0" | 9'-2"  | 4'-11"    | 6'-2"     |
| PC C-2-3000-HD                                                                                      | 62 1/2 | 60 1/2 | 75 1/2 | 85 | 67 1/2 | 85 | 30 3/4 | 53 1/2 | 5     | 36,690  | 21'-0" | 10'-1" | 5'-2 1/2" | 6'-5 1/2" |
|                                                                                                     |        |        |        |    |        |    |        |        |       |         |        |        |           |           |